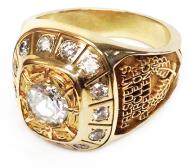

## "THE PRESIDENT'S CIRCLE OF EXCELLENCE"

You need a minimum of \$90,000 Annualized Premium amount with 80% Persistency, using the PI percentage and 75% using PI/P2.

This award will be a 10k Gold Ring, for a man or woman, with the Company Logo. When completed, it will have Thirteen (13) .03 diamonds surrounding a 1.00 diamond in the center of the ring. This will be an Eleven (11) Level process as follows.

#### **Description of Award**

Each time \$90,000 in Annualized Premium or better is reached, the agent qualifies for the next award.

| Level I   | \$90,000 in AP  | Base ring                                     |
|-----------|-----------------|-----------------------------------------------|
| Level 2   | \$100,000 in AP | 203 Diamonds to Bezel                         |
| Level 3   | \$100,000 in AP | 203 Diamonds to Bezel                         |
| Level 4   | \$100,000 in AP | 203 Diamonds to Bezel                         |
| Level 5   | \$100,000 in AP | 203 Diamonds to Bezel                         |
| Level 6   | \$100,000 in AP | 203 Diamonds to Bezel                         |
| Level 7   | \$100,000 in AP | 303 Diamonds to Bezel                         |
| Level 8   | \$105,000 in AP | Center Stone replaced with a .25 Diamond      |
| Level 9   | \$107,000 in AP | .25 Center Stone Replaced with a .50 Diamond  |
| Level 10  | \$110,000 in AP | .50 Center Stone Replaced with a .75 Diamond  |
| Level I I | \$115,000 in AP | .75 Center Stone Replaced with a 1.00 Diamond |